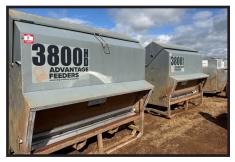

### FRIDAY 27 JUNE - 9.00AM

JCB BACKHOE 4WD LOADER, HINO FLAT DECK CATTLE TRUCK, GRAIN, MOLASSES & BALE FEEDERS & HANDLING EQUIP, TROUGHS, AI KIT, ELECTRIC FENCING, SEA RAY 185 BOW RIDER BOAT

Mobile Plant: 2006 JCB 36X 4WD Backhoe Loader, 2009 Hino FC Flat Bed Tray Truck & Cattle Crate. Boat: 2008 Sea Ray 185 Bow Rider Sport Marine Craft. Cattle Handling Equip: Advantage Feeders 3800HD Adjustable Grain Feeder, Metalcorp Galvanised Frame Hay Bale Feeder, Tilt Frame Covered Lick Troughs, Arrow Farmquip Mobile Grain Feeder, Black River Cattle Equipment Molasses Mixer Trailer, Alstonville Steel Grain Handling Bin, Molasses Storage & Pump System, Polly Feedsmart Troughs, AI Kit & Straw Tank, Calf Feeders, Silage Cover, Kiwi Tech Electric Fencing, Speedrite Mains 36000 RS Energiser & Post Cap Insulators, Hard Korr Solar & Battery Distribution Box, DCS Lithium Deep Cycle Battery, Redarc Manager30 30Amp Battery Management System. Misc: Stihl 021 Petrol Chain Saw, Cemig 200T Single Phase Mig Welder, Walworth 1 1/2" Manual Pipe Threader, TJM 12V 4WD Heavy Duty Mini Compressor, Petrol Cement Mixer, Dixon Speed ZTR Zero Turn Mower, Honda Buffalo Lawn Mower, CFMoto Wreck, Blueline Irrigation Pipe, Silvan BP20/15 PTO Drive Spray Pump & PTO Clutch, (10) 2.4M Aluminium Trestle Planks, Roofing Iron, Silky Oak T&G, Lifetime Wave Single Person Kayaks, Specialised Camber Comp Aluminium Frame Stumpjumper Bike, Sub Trax.2 Mountain & DK Edge BMX Bikes, Pacific 4 Post Bike Carrier

# JCB BACKHOE 4WD LOADER, HINO FLAT DECK CATTLE TRUCK, GRAIN, MOLASSES & BALE FEEDERS & HANDLING EQUIP, TROUGHS, AI KIT, ELECTRIC FENCING, SEA RAY 185 BOW RIDER BOAT

| Lot No | Otv  | Details                                                                                                                                                                                                                                                                                                                                                                                                                                                                                                                                                                                                                                         |
|--------|------|-------------------------------------------------------------------------------------------------------------------------------------------------------------------------------------------------------------------------------------------------------------------------------------------------------------------------------------------------------------------------------------------------------------------------------------------------------------------------------------------------------------------------------------------------------------------------------------------------------------------------------------------------|
|        |      |                                                                                                                                                                                                                                                                                                                                                                                                                                                                                                                                                                                                                                                 |
| 1      | 1 EA | Metalcorp Galvanised Frame Hay Bale Feeder, Centre Framing, 3000 x 1500mm, Inspection day Thursday 26, 9.00am-4.00pm. Collection days Monday 30 June & Tuesday 1 July between the hours of 9.00am-4.00pm.  1726- 1                                                                                                                                                                                                                                                                                                                                                                                                                              |
|        |      |                                                                                                                                                                                                                                                                                                                                                                                                                                                                                                                                                                                                                                                 |
| 2      | 1 EA | Advantage Feeders 3800HD Adjustable Grain Feeder, Serial No. 696-06-3800HD-01, Skid Mount Base, 2400 x 1600mm, Inspection day Thursday 26, 9.00am-4.00pm. Collection days Monday 30 June & Tuesday 1 July between the hours of 9.00am-4.00pm.                                                                                                                                                                                                                                                                                                                                                                                                   |
|        |      | 1726- 2                                                                                                                                                                                                                                                                                                                                                                                                                                                                                                                                                                                                                                         |
| 3      | 1 EA | Advantage Feeders 3800HD Adjustable Grain Feeder, Skid Mount Base, Serial No. 696-06-3800HD-2, 2400 x 1600mm, Inspection day Thursday 26, 9.00am-4.00pm. Collection days Monday 30 June & Tuesday 1 July between the hours of 9.00am-4.00pm.  1726- 3                                                                                                                                                                                                                                                                                                                                                                                           |
|        |      |                                                                                                                                                                                                                                                                                                                                                                                                                                                                                                                                                                                                                                                 |
| 4      | 1 EA | Arrow Farmquip Mobile Grain Feeder, Single Axle, Overall Trailer Length 4300mm, A Frame, Tow Hitch, 2400 x 2250mm Feeder Size, Inspection day Thursday 26, 9.00am-4.00pm. Collection days Monday 30 June & Tuesday 1 July between the hours of 9.00am-4.00pm. 1726- 4                                                                                                                                                                                                                                                                                                                                                                           |
|        |      |                                                                                                                                                                                                                                                                                                                                                                                                                                                                                                                                                                                                                                                 |
| 5      | 1 EA | Tilt Frame Covered Lick Trough, RHS Framing, Poly Top with Feedsmart F600 Litre Poly Trough, Roof Diameter 2400mm, Inspection day Thursday 26, 9.00am-4.00pm. Collection days Monday 30 June & Tuesday 1 July between the hours of 9.00am-4.00pm.  1726- 5                                                                                                                                                                                                                                                                                                                                                                                      |
|        |      |                                                                                                                                                                                                                                                                                                                                                                                                                                                                                                                                                                                                                                                 |
| 6      | 1 EA | Tilt Frame Covered Lick Trough, RHS Framing, Poly Top with Feedsmart F600 Litre Poly Trough, Roof Diameter 2400mm, Inspection day Thursday 26, 9.00am-4.00pm. Collection days Monday 30 June & Tuesday 1 July between the hours of 9.00am-4.00pm. 1726- 6                                                                                                                                                                                                                                                                                                                                                                                       |
|        |      |                                                                                                                                                                                                                                                                                                                                                                                                                                                                                                                                                                                                                                                 |
| 7      | 1 EA | Poly Trough, 600L, 1200 x 550mm, Inspection day Thursday 26, 9.00am-4.00pm. Collection days Monday 30 June & Tuesday 1 July between the hours of 9.00am-4.00pm. 1726- 7                                                                                                                                                                                                                                                                                                                                                                                                                                                                         |
|        |      |                                                                                                                                                                                                                                                                                                                                                                                                                                                                                                                                                                                                                                                 |
| 8      | 1 EA | Black Poly Feedsmart F600 Trough, 600L, 1300 x 600mm, Inspection day Thursday 26, 9.00am-4.00pm. Collection days Monday 30 June & Tuesday 1 July between the hours of 9.00am-4.00pm. 1726-8                                                                                                                                                                                                                                                                                                                                                                                                                                                     |
|        |      |                                                                                                                                                                                                                                                                                                                                                                                                                                                                                                                                                                                                                                                 |
| 9      | 1 EA | Black Poly Feedsmart F600 Trough, 600L, 1250 x 500mm, Inspection day Thursday 26, 9.00am-4.00pm. Collection days Monday 30 June & Tuesday 1 July between the hours of 9.00am-4.00pm. 1726- 9                                                                                                                                                                                                                                                                                                                                                                                                                                                    |
|        |      |                                                                                                                                                                                                                                                                                                                                                                                                                                                                                                                                                                                                                                                 |
| 10     | 1 EA | Yellow Poly Feedsmart F750 Trough, 750L, 1550 x 550mm, Inspection day Thursday 26, 9.00am-4.00pm. Collection days Monday 30 June & Tuesday 1 July between the hours of 9.00am-4.00pm. 1726- 10                                                                                                                                                                                                                                                                                                                                                                                                                                                  |
|        |      |                                                                                                                                                                                                                                                                                                                                                                                                                                                                                                                                                                                                                                                 |
| 11     | 1 EA | 08/2009 Hino FC4USER 2 C/Cab Flat Bed Tray Truck & Cattle Crate, 6 Speed Manual, 4 Cylinder Diesel, 6.8M Checker Plate Tray, With 2 Section Cattle Crate with adjustable Divider, Dual Side & Rear Load, Fitted with Alloy 1100mm High Anti Bruise Sheeting, Engine No. TBA, VIN: JHDFG6JLKXXX12003, Indicating: 231,124 Kms, Blue Plate No. 11043, Mod. Code XXJ1P1XX, Truck is sold without a Statutory Warranty, is not subject to a Cooling Off Period & is sold Unregistered & without a Safety Certificate,Inspection day Thursday 26, 9.00am-4.00pm. Collection days Monday 30 June & Tuesday 1 July between the hours of 9.00am-4.00pm. |