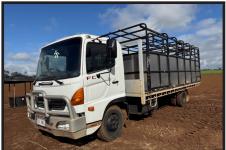

### FRIDAY 27 JUNE - 9.00AM

JCB BACKHOE 4WD LOADER, HINO FLAT DECK CATTLE TRUCK, GRAIN, MOLASSES & BALE FEEDERS & HANDLING EQUIP, TROUGHS, AI KIT, ELECTRIC FENCING, SEA RAY 185 BOW RIDER BOAT

Mobile Plant: 2006 JCB 36X 4WD Backhoe Loader, 2009 Hino FC Flat Bed Tray Truck & Cattle Crate. Boat: 2008 Sea Ray 185 Bow Rider Sport Marine Craft. Cattle Handling Equip: Advantage Feeders 3800HD Adjustable Grain Feeder, Metalcorp Galvanised Frame Hay Bale Feeder, Tilt Frame Covered Lick Troughs, Arrow Farmquip Mobile Grain Feeder, Black River Cattle Equipment Molasses Mixer Trailer, Alstonville Steel Grain Handling Bin, Molasses Storage & Pump System, Polly Feedsmart Troughs, AI Kit & Straw Tank, Calf Feeders, Silage Cover, Kiwi Tech Electric Fencing, Speedrite Mains 36000 RS Energiser & Post Cap Insulators, Hard Korr Solar & Battery Distribution Box, DCS Lithium Deep Cycle Battery, Redarc Manager30 30Amp Battery Management System. Misc: Stihl 021 Petrol Chain Saw, Cemig 200T Single Phase Mig Welder, Walworth 1 1/2" Manual Pipe Threader, TJM 12V 4WD Heavy Duty Mini Compressor, Petrol Cement Mixer, Dixon Speed ZTR Zero Turn Mower, Honda Buffalo Lawn Mower, CFMoto Wreck, Blueline Irrigation Pipe, Silvan BP20/15 PTO Drive Spray Pump & PTO Clutch, (10) 2.4M Aluminium Trestle Planks, Roofing Iron, Silky Oak T&G, Lifetime Wave Single Person Kayaks, Specialised Camber Comp Aluminium Frame Stumpjumper Bike, Sub Trax.2 Mountain & DK Edge BMX Bikes, Pacific 4 Post Bike Carrier

# JCB BACKHOE 4WD LOADER, HINO FLAT DECK CATTLE TRUCK, GRAIN, MOLASSES & BALE FEEDERS & HANDLING EQUIP, TROUGHS, AI KIT, ELECTRIC FENCING, SEA RAY 185 BOW RIDER BOAT

| Lot No | Otv  | Details                                                                                                                                                                                                                                                                                                                                                                                                                                                                                                                                                                                                                                         |
|--------|------|-------------------------------------------------------------------------------------------------------------------------------------------------------------------------------------------------------------------------------------------------------------------------------------------------------------------------------------------------------------------------------------------------------------------------------------------------------------------------------------------------------------------------------------------------------------------------------------------------------------------------------------------------|
|        |      |                                                                                                                                                                                                                                                                                                                                                                                                                                                                                                                                                                                                                                                 |
| 1      | 1 EA | Metalcorp Galvanised Frame Hay Bale Feeder, Centre Framing, 3000 x 1500mm, Inspection day Thursday 26, 9.00am-4.00pm. Collection days Monday 30 June & Tuesday 1 July between the hours of 9.00am-4.00pm.  1726- 1                                                                                                                                                                                                                                                                                                                                                                                                                              |
|        |      |                                                                                                                                                                                                                                                                                                                                                                                                                                                                                                                                                                                                                                                 |
| 2      | 1 EA | Advantage Feeders 3800HD Adjustable Grain Feeder, Serial No. 696-06-3800HD-01, Skid Mount Base, 2400 x 1600mm, Inspection day Thursday 26, 9.00am-4.00pm. Collection days Monday 30 June & Tuesday 1 July between the hours of 9.00am-4.00pm.                                                                                                                                                                                                                                                                                                                                                                                                   |
|        |      | 1726- 2                                                                                                                                                                                                                                                                                                                                                                                                                                                                                                                                                                                                                                         |
| 3      | 1 EA | Advantage Feeders 3800HD Adjustable Grain Feeder, Skid Mount Base, Serial No. 696-06-3800HD-2, 2400 x 1600mm, Inspection day Thursday 26, 9.00am-4.00pm. Collection days Monday 30 June & Tuesday 1 July between the hours of 9.00am-4.00pm.  1726- 3                                                                                                                                                                                                                                                                                                                                                                                           |
|        |      |                                                                                                                                                                                                                                                                                                                                                                                                                                                                                                                                                                                                                                                 |
| 4      | 1 EA | Arrow Farmquip Mobile Grain Feeder, Single Axle, Overall Trailer Length 4300mm, A Frame, Tow Hitch, 2400 x 2250mm Feeder Size, Inspection day Thursday 26, 9.00am-4.00pm. Collection days Monday 30 June & Tuesday 1 July between the hours of 9.00am-4.00pm. 1726- 4                                                                                                                                                                                                                                                                                                                                                                           |
|        |      |                                                                                                                                                                                                                                                                                                                                                                                                                                                                                                                                                                                                                                                 |
| 5      | 1 EA | Tilt Frame Covered Lick Trough, RHS Framing, Poly Top with Feedsmart F600 Litre Poly Trough, Roof Diameter 2400mm, Inspection day Thursday 26, 9.00am-4.00pm. Collection days Monday 30 June & Tuesday 1 July between the hours of 9.00am-4.00pm.  1726- 5                                                                                                                                                                                                                                                                                                                                                                                      |
|        |      |                                                                                                                                                                                                                                                                                                                                                                                                                                                                                                                                                                                                                                                 |
| 6      | 1 EA | Tilt Frame Covered Lick Trough, RHS Framing, Poly Top with Feedsmart F600 Litre Poly Trough, Roof Diameter 2400mm, Inspection day Thursday 26, 9.00am-4.00pm. Collection days Monday 30 June & Tuesday 1 July between the hours of 9.00am-4.00pm. 1726- 6                                                                                                                                                                                                                                                                                                                                                                                       |
|        |      |                                                                                                                                                                                                                                                                                                                                                                                                                                                                                                                                                                                                                                                 |
| 7      | 1 EA | Poly Trough, 600L, 1200 x 550mm, Inspection day Thursday 26, 9.00am-4.00pm. Collection days Monday 30 June & Tuesday 1 July between the hours of 9.00am-4.00pm. 1726- 7                                                                                                                                                                                                                                                                                                                                                                                                                                                                         |
|        |      |                                                                                                                                                                                                                                                                                                                                                                                                                                                                                                                                                                                                                                                 |
| 8      | 1 EA | Black Poly Feedsmart F600 Trough, 600L, 1300 x 600mm, Inspection day Thursday 26, 9.00am-4.00pm. Collection days Monday 30 June & Tuesday 1 July between the hours of 9.00am-4.00pm. 1726-8                                                                                                                                                                                                                                                                                                                                                                                                                                                     |
|        |      |                                                                                                                                                                                                                                                                                                                                                                                                                                                                                                                                                                                                                                                 |
| 9      | 1 EA | Black Poly Feedsmart F600 Trough, 600L, 1250 x 500mm, Inspection day Thursday 26, 9.00am-4.00pm. Collection days Monday 30 June & Tuesday 1 July between the hours of 9.00am-4.00pm. 1726- 9                                                                                                                                                                                                                                                                                                                                                                                                                                                    |
|        |      |                                                                                                                                                                                                                                                                                                                                                                                                                                                                                                                                                                                                                                                 |
| 10     | 1 EA | Yellow Poly Feedsmart F750 Trough, 750L, 1550 x 550mm, Inspection day Thursday 26, 9.00am-4.00pm. Collection days Monday 30 June & Tuesday 1 July between the hours of 9.00am-4.00pm. 1726- 10                                                                                                                                                                                                                                                                                                                                                                                                                                                  |
|        |      |                                                                                                                                                                                                                                                                                                                                                                                                                                                                                                                                                                                                                                                 |
| 11     | 1 EA | 08/2009 Hino FC4USER 2 C/Cab Flat Bed Tray Truck & Cattle Crate, 6 Speed Manual, 4 Cylinder Diesel, 6.8M Checker Plate Tray, With 2 Section Cattle Crate with adjustable Divider, Dual Side & Rear Load, Fitted with Alloy 1100mm High Anti Bruise Sheeting, Engine No. TBA, VIN: JHDFG6JLKXXX12003, Indicating: 231,124 Kms, Blue Plate No. 11043, Mod. Code XXJ1P1XX, Truck is sold without a Statutory Warranty, is not subject to a Cooling Off Period & is sold Unregistered & without a Safety Certificate,Inspection day Thursday 26, 9.00am-4.00pm. Collection days Monday 30 June & Tuesday 1 July between the hours of 9.00am-4.00pm. |