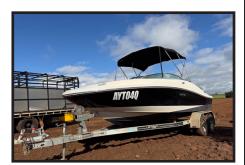

### FRIDAY 27 JUNE - 9.00AM

JCB BACKHOE 4WD LOADER, HINO FLAT DECK CATTLE TRUCK, GRAIN, MOLASSES & BALE FEEDERS & HANDLING EQUIP, TROUGHS, AI KIT, ELECTRIC FENCING, SEA RAY 185 BOW RIDER BOAT

Mobile Plant: 2006 JCB 36X 4WD Backhoe Loader, 2009 Hino FC Flat Bed Tray Truck & Cattle Crate. Boat: 2008 Sea Ray 185 Bow Rider Sport Marine Craft. Cattle Handling Equip: Advantage Feeders 3800HD Adjustable Grain Feeder, Metalcorp Galvanised Frame Hay Bale Feeder, Tilt Frame Covered Lick Troughs, Arrow Farmquip Mobile Grain Feeder, Black River Cattle Equipment Molasses Mixer Trailer, Alstonville Steel Grain Handling Bin, Molasses Storage & Pump System, Polly Feedsmart Troughs, AI Kit & Straw Tank, Calf Feeders, Silage Cover, Kiwi Tech Electric Fencing, Speedrite Mains 36000 RS Energiser & Post Cap Insulators, Hard Korr Solar & Battery Distribution Box, DCS Lithium Deep Cycle Battery, Redarc Manager30 30Amp Battery Management System. Misc: Stihl 021 Petrol Chain Saw, Cemig 200T Single Phase Mig Welder, Walworth 1 1/2" Manual Pipe Threader, TJM 12V 4WD Heavy Duty Mini Compressor, Petrol Cement Mixer, Dixon Speed ZTR Zero Turn Mower, Honda Buffalo Lawn Mower, CFMoto Wreck, Blueline Irrigation Pipe, Silvan BP20/15 PTO Drive Spray Pump & PTO Clutch, (10) 2.4M Aluminium Trestle Planks, Roofing Iron, Silky Oak T&G, Lifetime Wave Single Person Kayaks, Specialised Camber Comp Aluminium Frame Stumpjumper Bike, Sub Trax.2 Mountain & DK Edge BMX Bikes, Pacific 4 Post Bike Carrier

## JCB BACKHOE 4WD LOADER, HINO FLAT DECK CATTLE TRUCK, GRAIN, MOLASSES & BALE FEEDERS & HANDLING EQUIP, TROUGHS, AI KIT, ELECTRIC FENCING, SEA RAY 185 BOW RIDER BOAT

|    | RIDER BOAT                                                          |                                                                                                                                                                                                                                                                                                                                                                                                                                                                                                                                                                                                                                                                                                                                                                                                                     |   |  |  |
|----|---------------------------------------------------------------------|---------------------------------------------------------------------------------------------------------------------------------------------------------------------------------------------------------------------------------------------------------------------------------------------------------------------------------------------------------------------------------------------------------------------------------------------------------------------------------------------------------------------------------------------------------------------------------------------------------------------------------------------------------------------------------------------------------------------------------------------------------------------------------------------------------------------|---|--|--|
|    | Catalogue No: 27062025 Auction Date: Friday 27 June 2025 9:00:00 AM |                                                                                                                                                                                                                                                                                                                                                                                                                                                                                                                                                                                                                                                                                                                                                                                                                     |   |  |  |
|    |                                                                     | 1726- 11                                                                                                                                                                                                                                                                                                                                                                                                                                                                                                                                                                                                                                                                                                                                                                                                            |   |  |  |
| 12 | 1 EA                                                                | 2008 Sea Ray 185 Bow RIder Sport Boat, 50th Anniversary Edition, Fitted with 4.3L V6 MerCruiser Stern Dive Engine, Hr Meter In-Operable, Last Service 2024, Indicating: 450 Hrs, Estimated Current 470 Hrs, Serial No. OW325003, Fitted with GME G.COM VHF Marine Radio, Lowrance Hook 7TS Fish Finder, DNA MA4B Marine Bluetooth/SD/USB/MP3 Audio Player, Boat Hull No. US-SERV1036F809: 185SP3016, Max. 7 Persons, on 11/2005 Monto Marine Braked Twin Axle Galvanised Trailer, Model US200DB74STGL, VIN: 5KTBS19196F206535, Boat & Trailer are sold without a Statutory Warranty, are not subject to a Cooling Off Period & are sold Unregistered & without a Safety Certificate, Inspection day Thursday 26, 9.00am-4.00pm. Collection days Monday 30 June & Tuesday 1 July between the hours of 9.00am-4.00pm. |   |  |  |
| 13 | 1 EA                                                                | 2006 JCB 36X 4WD Backhoe Loader, Enclosed ROPS Cab, with 2000mm 4 In 1 Front Bucket Fitted with Roll Over Fork Attachments, Note: Some Rust Penetration Evident to Base of Bucket, Hydraulic Tilting 1400mm Mud Bucket & 400mm Trenching Bucket, Fitted with GME & Tait UHF Radios, Hr Meter Non-Operational, Note: Floor Damage to Fibreglass Internal Cabin Panel, Model: JCB3CXPCC60975273, VIN: 0975273. Backhoe is sold without a Statutory Warranty, is not subject to a Cooling Off Period & is sold Unregistered & without a Safety Certificate, , Inspection day Thursday 26, 9.00am-4.00pm. Collection days Monday 30 June & Tuesday 1 July between the hours of 9.00am-4.00pm.                                                                                                                           |   |  |  |
| 14 | 1 EA                                                                | Black River Cattle Equipment Molasses Mixer Trailer, Twin Axle, 6" Outlet, Powered by Honda GX200 Petrol Motor, Estimate Capacity 1200L, Inspection day Thursday 26, 9.00am-4.00pm. Collection days Monday 30 June & Tuesday 1 July between the hours of 9.00am-4.00pm. 1726- 14                                                                                                                                                                                                                                                                                                                                                                                                                                                                                                                                    |   |  |  |
| 15 | 1 EA                                                                | Alstonville Steel Grain Handling Bin, Fitted with Elevating Screw Auger Drive on Steel Frame Stand, Hopper Size 3100 x 3100 x 2400mm with 350mm Input Extension, 240V Single Phase Motor, Inspection day Thursday 26, 9.00am-4.00pm. Collection days Monday 30 June & Tuesday 1 July between the hours of 9.00am-4.00pm.  1726- 15                                                                                                                                                                                                                                                                                                                                                                                                                                                                                  |   |  |  |
| 16 | 1 EA                                                                | Molasses Storage & Pump System, Comprising (1) 10,000L, (1) 6,000L Black Poly Storage Tanks with Covers 4" Outlets, 3200 x 1300mm & 2400 x 1200mm Tanks, with Diesel Powered Paddock Gear Pump, Model GC50, Powered by Kubota 32Hp 3 Cylinder Electric Start Diesel Motor (Ex Mower), with 4" Corrugated Pipe, Inspection day Thursday 26, 9.00am-4.00pm. Collection days Monday 30 June & Tuesday 1 July between the hours of 9.00am-4.00pm.                                                                                                                                                                                                                                                                                                                                                                       |   |  |  |
| 17 | 1 EA                                                                | Qty of (3) Pipe Auger Feed Lines, incl. 2" & 4", (1) 240V Drive Motor, Inspection day Thursday 26, 9.00am-4.00pm. Collection days Monday 30 June & Tuesday 1 July between the hours of 9.00am-4.00pm.  1726- 17                                                                                                                                                                                                                                                                                                                                                                                                                                                                                                                                                                                                     |   |  |  |
| 18 | 1 EA                                                                | Vehicle Utility Tool Box, 4 Door with Vehicle Wheel Arch, incl. Internal Tool Box & Contents of Assorted Tooling, 2250 x 550 x 1300mm, Inspection day Thursday 26, 9.00am-4.00pm. Collection days Monday 30 June & Tuesday 1 July between the hours of 9.00am-4.00pm.  1726- 18                                                                                                                                                                                                                                                                                                                                                                                                                                                                                                                                     |   |  |  |
| 19 | 1 EA                                                                | Vehicle Utility Tool Box, 4 Door with Vehicle Wheel Arch, 2250 x 550 x 1300mm, Inspection day Thursday 26, 9.00am-4.00pm. Collection days Monday 30 June & Tuesday 1 July between the hours of 9.00am-4.00pm. 1726- 19                                                                                                                                                                                                                                                                                                                                                                                                                                                                                                                                                                                              | _ |  |  |