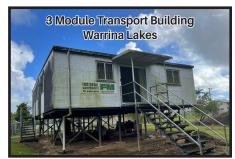

## THURSDAY 25 NOVEMBER - 6.00PM HOUSES & TRANSPORTABLE BUILDING FOR RELOCATION

INNISFAIL: 3 Bedroom High Set Timber Frame Residence (Pease Park)
3 Bedroom High Set Timber Frame Residence (Warrina Lakes)
12 Metre/3 Module Transportable Building (Warrina Lakes)
TULLY: Low Set Timber Frame Residence (Showgrounds)