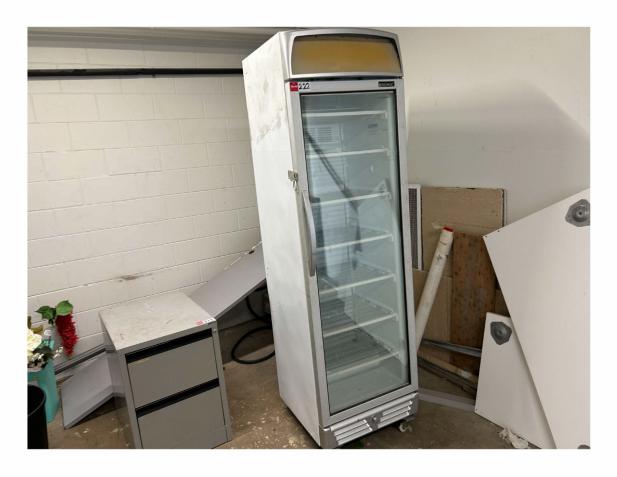

### LAPTOPS, AV EQUIPMENT, DESKS & WORKSTATIONS, SAMSUNG TELEVISIONS & MONITORS, CONFERENCE CHAIRS, WHITE GOODS, CAFE EQUIPMENT

|    |      | 1710- 48                                                                                                                                                                                                                                                                                                                       |  |
|----|------|--------------------------------------------------------------------------------------------------------------------------------------------------------------------------------------------------------------------------------------------------------------------------------------------------------------------------------|--|
|    |      | 1710 10                                                                                                                                                                                                                                                                                                                        |  |
| 49 | 1 EA | 3 Person Work Station, with Curved White Laminate Work Desk & Privacy Screens, 2000mm Across & 600mm Deep, Privacy Screens 1200 x 480mm at Desk Level. incl. 4 Point Powered Work Board, Inspection day Tuesday 10 June 9.00am-3.00pm. Collection day Thursday 12 & Friday 13 June between the hours of 9.00am-4.00pm          |  |
| 50 | 1 EA | 3 Person Work Station, with Curved White Laminate Work Desk & Privacy Screens, 2000mm Across & 600mm Deep, Privacy Screens 1200 x 480mm at Desk Level. incl. 4 Point Powered Work Board, Inspection day Tuesday 10 June 9.00am-3.00pm. Collection day Thursday 12 & Friday 13 June between the hours of 9.00am-4.00pm 1710- 50 |  |
| 51 | 1 EA | 3 Person Work Station, with Curved White Laminate Work Desk & Privacy Screens, 2000mm Across & 600mm Deep, Privacy Screens 1200 x 480mm at Desk Level. incl. 4 Point Powered Work Board, Inspection day Tuesday 10 June 9.00am-3.00pm. Collection day Thursday 12 & Friday 13 June between the hours of 9.00am-4.00pm 1710- 51 |  |
| 52 | 1 EA | Haier Automatic Top Loading 10Kg Washing Machine, (As New), Model HWT10AN1, Inspection day Tuesday 10 June 9.00am-3.00pm. Collection day Thursday 12 & Friday 13 June between the hours of 9.00am-4.00pm 1710- 52                                                                                                              |  |
|    |      | 1,10 32                                                                                                                                                                                                                                                                                                                        |  |
| 53 | 1 EA | Haier Automatic Top Loading Washing Machine, (As New), Model HWT10AN1, Inspection day Tuesday 10 June 9.00am-3.00pm. Collection day Thursday 12 & Friday 13 June between the hours of 9.00am-4.00pm 1710-53                                                                                                                    |  |
| 54 | 1 EA | Simpson Top Loading 8Kg Washing Machine, Model SWT8043, Inspection day Tuesday 10 June 9.00am-3.00pm. Collection day Thursday 12 & Friday 13 June between the hours of 9.00am-4.00pm 1710-54                                                                                                                                   |  |
| 55 | 1 EA | Simpson Ezi Set Simple Wash 5.5Kg Top Loading Washing Machine, Inspection day Tuesday 10 June 9.00am-3.00pm. Collection day Thursday 12 & Friday 13 June between the hours of 9.00am-4.00pm 1710-55                                                                                                                            |  |
| 56 | 1 EA | Electrolux Sensor Drive 5.5Kg Clothes Dryer, Model EDV5552, Inspection day Tuesday 10 June 9.00am-3.00pm. Collection day Thursday 12 & Friday 13 June between the hours of 9.00am-4.00pm 1710-56                                                                                                                               |  |
| 57 | 1 EA | Beko 7Kg Clothes Dryer, Model BDV70WG, with Child Lock, Inspection day Tuesday 10 June 9.00am-3.00pm. Collection day Thursday 12 & Friday 13 June between the hours of 9.00am-4.00pm 1710-57                                                                                                                                   |  |
| 58 | 1 EA | Wellquip 3 Door Display Refrigerator, Single Shelves, Inspection day Tuesday 10 June 9.00am-3.00pm. Collection day Thursday 12 & Friday 13 June between the hours of 9.00am-4.00pm 1710-58                                                                                                                                     |  |
| 59 | 1 EA | TCL Upright 221L Refrigerator Freezer, Model P221TMW, Inspection day Tuesday 10 June 9.00am-3.00pm. Collection day Thursday 12 & Friday 13 June between the hours of 9.00am-4.00pm 1710-59                                                                                                                                     |  |