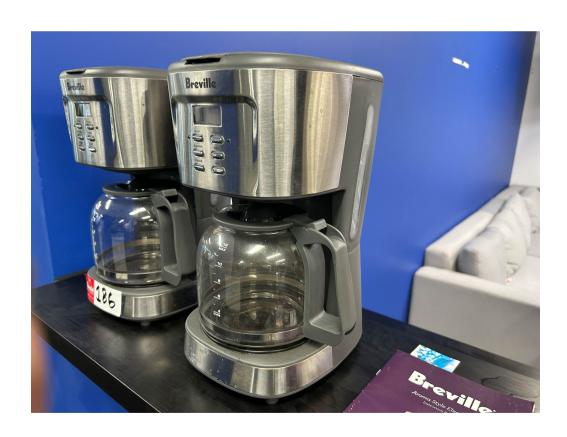

| 1 EA | Anko 2-In-1 Corded Stick Vacuum, 600W with Hepa Filter, Inspection day Tuesday 10 June 9.00am-3.00pm. Collection day Thursday 12 & Friday 13 June between the hours of 9.00am-4.00pm 1710- 25                                                                                        |
|------|--------------------------------------------------------------------------------------------------------------------------------------------------------------------------------------------------------------------------------------------------------------------------------------|
| 1 EA | Anko 2-In-1 Corded Stick Vacuum, 600W with Hepa Filter, Inspection day Tuesday 10 June 9.00am-3.00pm. Collection day Thursday 12 & Friday 13 June between the hours of 9.00am-4.00pm 1710- 26                                                                                        |
| 1 EA | Qty of (2) Anko Electrical Appliances, incl. (1) Anko Travel Hair Dryer, (1) Anko 2-In-1 Corded Stick Vacuum, 600W with Hepa Filter, Inspection day Tuesday 10 June 9.00am-3.00pm. Collection day Thursday 12 & Friday 13 June between the hours of 9.00am-4.00pm 1710- 27           |
| 1 EA | Qty of (2) Anko 2-In-1 Corded Stick Vacuums, 600W with Hepa Filter, Inspection day Tuesday 10 June 9.00am-3.00pm. Collection day Thursday 12 & Friday 13 June between the hours of 9.00am-4.00pm 1710- 28                                                                            |
| 1 EA | Qty of (2) Anko 2-In-1 Corded Stick Vacuums, 600W with Hepa Filter, Inspection day Tuesday 10 June 9.00am-3.00pm. Collection day Thursday 12 & Friday 13 June between the hours of 9.00am-4.00pm 1710- 29                                                                            |
| 1 EA | Breville Quick Cook Induction Cooker, Model IC400, Inspection day Tuesday 10 June 9.00am-3.00pm. Collection day Thursday 12 & Friday 13 June between the hours of 9.00am-4.00pm 1710-30                                                                                              |
| 1 EA | Breville Quick Cook Induction Cooker, Model IC400,Inspection day Tuesday 10 June 9.00am-3.00pm. Collection day Thursday 12 & Friday 13 June between the hours of 9.00am-4.00pm 1710- 31                                                                                              |
| 1 EA | Breville Quick Cook Induction Cooker, Model IC400,Inspection day Tuesday 10 June 9.00am-3.00pm. Collection day Thursday 12 & Friday 13 June between the hours of 9.00am-4.00pm 1710- 32                                                                                              |
| 1 EA | Healthy Choice 23L Air Fryer Convection Oven, Model AFO238, with Baking Tray, Wire Rack & Pan Hande, Adjustable Cooking Time up to 60 Minutes, Inspection day Tuesday 10 June 9.00am-3.00pm. Collection day Thursday 12 & Friday 13 June between the hours of 9.00am-4.00pm 1710-33  |
| 1 EA | Healthy Choice 23L Air Fryer Convection Oven, Model AFO238, with Baking Tray, Wire Rack & Pan Hande, Adjustable Cooking Time up to 60 Minutes, Inspection day Tuesday 10 June 9.00am-3.00pm. Collection day Thursday 12 & Friday 13 June between the hours of 9.00am-4.00pm 1710- 34 |
| 1 EA | Healthy Choice 23L Air Fryer Convection Oven, Model AFO238, with Baking Tray, Wire Rack & Pan Hande, Adjustable Cooking Time up to 60 Minutes, Inspection day Tuesday 10 June 9.00am-3.00pm. Collection day Thursday 12 & Friday 13 June between the hours of 9.00am-4.00pm 1710- 35 |
|      | 1 EA  1 EA  1 EA  1 EA  1 EA  1 EA                                                                                                                                                                                                                                                   |