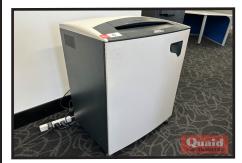

### LAPTOPS, AV EQUIPMENT, DESKS & WORKSTATIONS, SAMSUNG TELEVISIONS & MONITORS, CONFERENCE CHAIRS, WHITE GOODS, CAFE EQUIPMENT

|        |      | Catalogue No: <b>11062025</b> Auction Date: <b>Wednesday 11 June 2025 9:00:00 AM</b>                                                                                                                                                                          |       |
|--------|------|---------------------------------------------------------------------------------------------------------------------------------------------------------------------------------------------------------------------------------------------------------------|-------|
| Lot No | Qty  | Details                                                                                                                                                                                                                                                       | Price |
| 1      | 1 EA | Qty of Office Furniture, incl. (1) White & Grey Laminate Credenza with Hutch, 3 Tier, $1500 \times 450 \times 750$ mm, with Key, Inspection day Tuesday 10 June 9.00am-3.00pm. Collection day Thursday 12 & Friday 13 June between the hours of 9.00am-4.00pm |       |
|        |      | 1710- 1                                                                                                                                                                                                                                                       |       |
|        |      |                                                                                                                                                                                                                                                               |       |
| 2      | 1 EA | Office Desk, White & Grey Laminate, 3 Drawer with Conference End, 2100 x 2100mm, with Key, Inspection day Tuesday 10 June 9.00am-3.00pm. Collection day Thursday 12 & Friday 13 June between the hours of 9.00am-4.00pm                                       |       |
|        |      | 1710- 2                                                                                                                                                                                                                                                       |       |
| 3      | 1 EA | Office Desk, White & Grey Laminate, 3 Drawer with Conference End, 2100 x 2100mm, with Key, Inspection day Tuesday 10 June 9.00am-3.00pm. Collection day Thursday 12 & Friday 13 June between the hours of 9.00am-4.00pm 1710-3                                |       |
| -      |      |                                                                                                                                                                                                                                                               |       |
| 4      | 1 EA | Office Desk, White & Grey Laminate, 3 Drawer with Conference End, 2100 x 2100mm, with Key, Inspection day Tuesday 10 June 9.00am-3.00pm. Collection day Thursday 12 & Friday 13 June between the hours of 9.00am-4.00pm                                       |       |
|        |      | 1710- 4                                                                                                                                                                                                                                                       |       |
| _      |      |                                                                                                                                                                                                                                                               |       |
| 5      | 1 EA | Qty of Assorted Office Stationery Items, incl. File Racks, Waste Paper Baskets, Pens, Bull Dog Clips & Post It Notes, Inspection day Tuesday 10 June 9.00am-3.00pm. Collection day Thursday 12 & Friday 13 June between the hours of 9.00am-4.00pm            |       |
|        |      | 1710- 5                                                                                                                                                                                                                                                       |       |
| 6      | 1 EA | Fellowes Power Shred Paper Shredder, Model C-380, Inspection day Tuesday 10 June 9.00am-3.00pm. Collection day Thursday 12 & Friday 13 June between the hours of 9.00am-4.00pm                                                                                |       |
|        |      | 1710- 6                                                                                                                                                                                                                                                       |       |
| 7      | 1 EA | Board Room Table, White Laminate with Central Power Board Attachment, 1800 x 1200mm, Inspection day Tuesday 10 June 9.00am-3.00pm. Collection day Thursday 12 & Friday 13 June between the hours of 9.00am-4.00pm                                             |       |
|        |      | 1710- 7                                                                                                                                                                                                                                                       |       |
|        |      |                                                                                                                                                                                                                                                               |       |
| 8      | 1 EA | Aboriginal Art Work Light Board, incl. (2) Upright Art Works, 1500 x 300mm & (1) Small Occasional Table, 400mm Diameter, Inspection day Tuesday 10 June 9.00am-3.00pm. Collection day Thursday 12 & Friday 13 June between the hours of 9.00am-4.00pm 1710-8  |       |
|        |      | 1710 0                                                                                                                                                                                                                                                        |       |
| 9      | 1 EA | 2 Pce Interchangeable Whiteboard, Aluminium Frame on Castors, 1950 x 1120mm, Inspection day Tuesday 10 June 9.00am-3.00pm. Collection day Thursday 12 & Friday 13 June between the hours of 9.00am-4.00pm                                                     |       |
|        |      | 1710- 9                                                                                                                                                                                                                                                       |       |
| 10     | 1 EA | 6 Pce Interlocking Bifold Conference Table, Mobile on Castors, 1500 x 700mm, Length 4400 x 1500mm, Inspection day Tuesday 10 June 9.00am-3.00pm. Collection day Thursday 12 & Friday 13 June between the hours of 9.00am-4.00pm                               |       |
|        |      | 1710- 10                                                                                                                                                                                                                                                      |       |
|        |      |                                                                                                                                                                                                                                                               |       |
| 11     | 1 EA | Qty of (11) PU Leather Office Chairs, Chrome Arm Rests & Base, on Castors, Gas Lift, Inspection day Tuesday 10 June 9.00am-3.00pm. Collection day Thursday 12 & Friday 13 June between the hours of 9.00am-4.00pm                                             |       |
|        |      | 1710- 11                                                                                                                                                                                                                                                      |       |