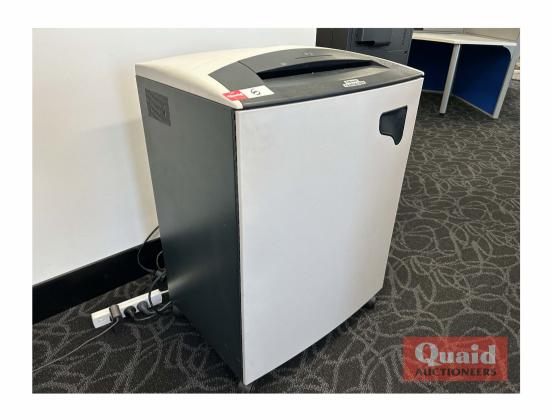

### LAPTOPS, AV EQUIPMENT, DESKS & WORKSTATIONS, SAMSUNG TELEVISIONS & MONITORS, CONFERENCE CHAIRS, WHITE GOODS, CAFE EQUIPMENT

|        |      | Catalogue No: <b>11062025</b> Auction Date: <b>Wednesday 11 June 2025 9:00:00 AM</b>                                                                                                                                                                          |       |
|--------|------|---------------------------------------------------------------------------------------------------------------------------------------------------------------------------------------------------------------------------------------------------------------|-------|
| Lot No | Qty  | Details                                                                                                                                                                                                                                                       | Price |
| 1      | 1 EA | Qty of Office Furniture, incl. (1) White & Grey Laminate Credenza with Hutch, 3 Tier, $1500 \times 450 \times 750$ mm, with Key, Inspection day Tuesday 10 June 9.00am-3.00pm. Collection day Thursday 12 & Friday 13 June between the hours of 9.00am-4.00pm |       |
|        |      | 1710- 1                                                                                                                                                                                                                                                       |       |
|        |      |                                                                                                                                                                                                                                                               |       |
| 2      | 1 EA | Office Desk, White & Grey Laminate, 3 Drawer with Conference End, 2100 x 2100mm, with Key, Inspection day Tuesday 10 June 9.00am-3.00pm. Collection day Thursday 12 & Friday 13 June between the hours of 9.00am-4.00pm                                       |       |
|        |      | 1710- 2                                                                                                                                                                                                                                                       |       |
| 3      | 1 EA | Office Desk, White & Grey Laminate, 3 Drawer with Conference End, 2100 x 2100mm, with Key, Inspection day Tuesday 10 June 9.00am-3.00pm. Collection day Thursday 12 & Friday 13 June between the hours of 9.00am-4.00pm 1710-3                                |       |
| -      |      |                                                                                                                                                                                                                                                               |       |
| 4      | 1 EA | Office Desk, White & Grey Laminate, 3 Drawer with Conference End, 2100 x 2100mm, with Key, Inspection day Tuesday 10 June 9.00am-3.00pm. Collection day Thursday 12 & Friday 13 June between the hours of 9.00am-4.00pm                                       |       |
|        |      | 1710- 4                                                                                                                                                                                                                                                       |       |
| _      |      |                                                                                                                                                                                                                                                               |       |
| 5      | 1 EA | Qty of Assorted Office Stationery Items, incl. File Racks, Waste Paper Baskets, Pens, Bull Dog Clips & Post It Notes, Inspection day Tuesday 10 June 9.00am-3.00pm. Collection day Thursday 12 & Friday 13 June between the hours of 9.00am-4.00pm            |       |
|        |      | 1710- 5                                                                                                                                                                                                                                                       |       |
| 6      | 1 EA | Fellowes Power Shred Paper Shredder, Model C-380, Inspection day Tuesday 10 June 9.00am-3.00pm. Collection day Thursday 12 & Friday 13 June between the hours of 9.00am-4.00pm                                                                                |       |
|        |      | 1710- 6                                                                                                                                                                                                                                                       |       |
| 7      | 1 EA | Board Room Table, White Laminate with Central Power Board Attachment, 1800 x 1200mm, Inspection day Tuesday 10 June 9.00am-3.00pm. Collection day Thursday 12 & Friday 13 June between the hours of 9.00am-4.00pm                                             |       |
|        |      | 1710- 7                                                                                                                                                                                                                                                       |       |
|        |      |                                                                                                                                                                                                                                                               |       |
| 8      | 1 EA | Aboriginal Art Work Light Board, incl. (2) Upright Art Works, 1500 x 300mm & (1) Small Occasional Table, 400mm Diameter, Inspection day Tuesday 10 June 9.00am-3.00pm. Collection day Thursday 12 & Friday 13 June between the hours of 9.00am-4.00pm 1710-8  |       |
|        |      | 1710 0                                                                                                                                                                                                                                                        |       |
| 9      | 1 EA | 2 Pce Interchangeable Whiteboard, Aluminium Frame on Castors, 1950 x 1120mm, Inspection day Tuesday 10 June 9.00am-3.00pm. Collection day Thursday 12 & Friday 13 June between the hours of 9.00am-4.00pm                                                     |       |
|        |      | 1710- 9                                                                                                                                                                                                                                                       |       |
| 10     | 1 EA | 6 Pce Interlocking Bifold Conference Table, Mobile on Castors, 1500 x 700mm, Length 4400 x 1500mm, Inspection day Tuesday 10 June 9.00am-3.00pm. Collection day Thursday 12 & Friday 13 June between the hours of 9.00am-4.00pm                               |       |
|        |      | 1710- 10                                                                                                                                                                                                                                                      |       |
|        |      |                                                                                                                                                                                                                                                               |       |
| 11     | 1 EA | Qty of (11) PU Leather Office Chairs, Chrome Arm Rests & Base, on Castors, Gas Lift, Inspection day Tuesday 10 June 9.00am-3.00pm. Collection day Thursday 12 & Friday 13 June between the hours of 9.00am-4.00pm                                             |       |
|        |      | 1710- 11                                                                                                                                                                                                                                                      |       |